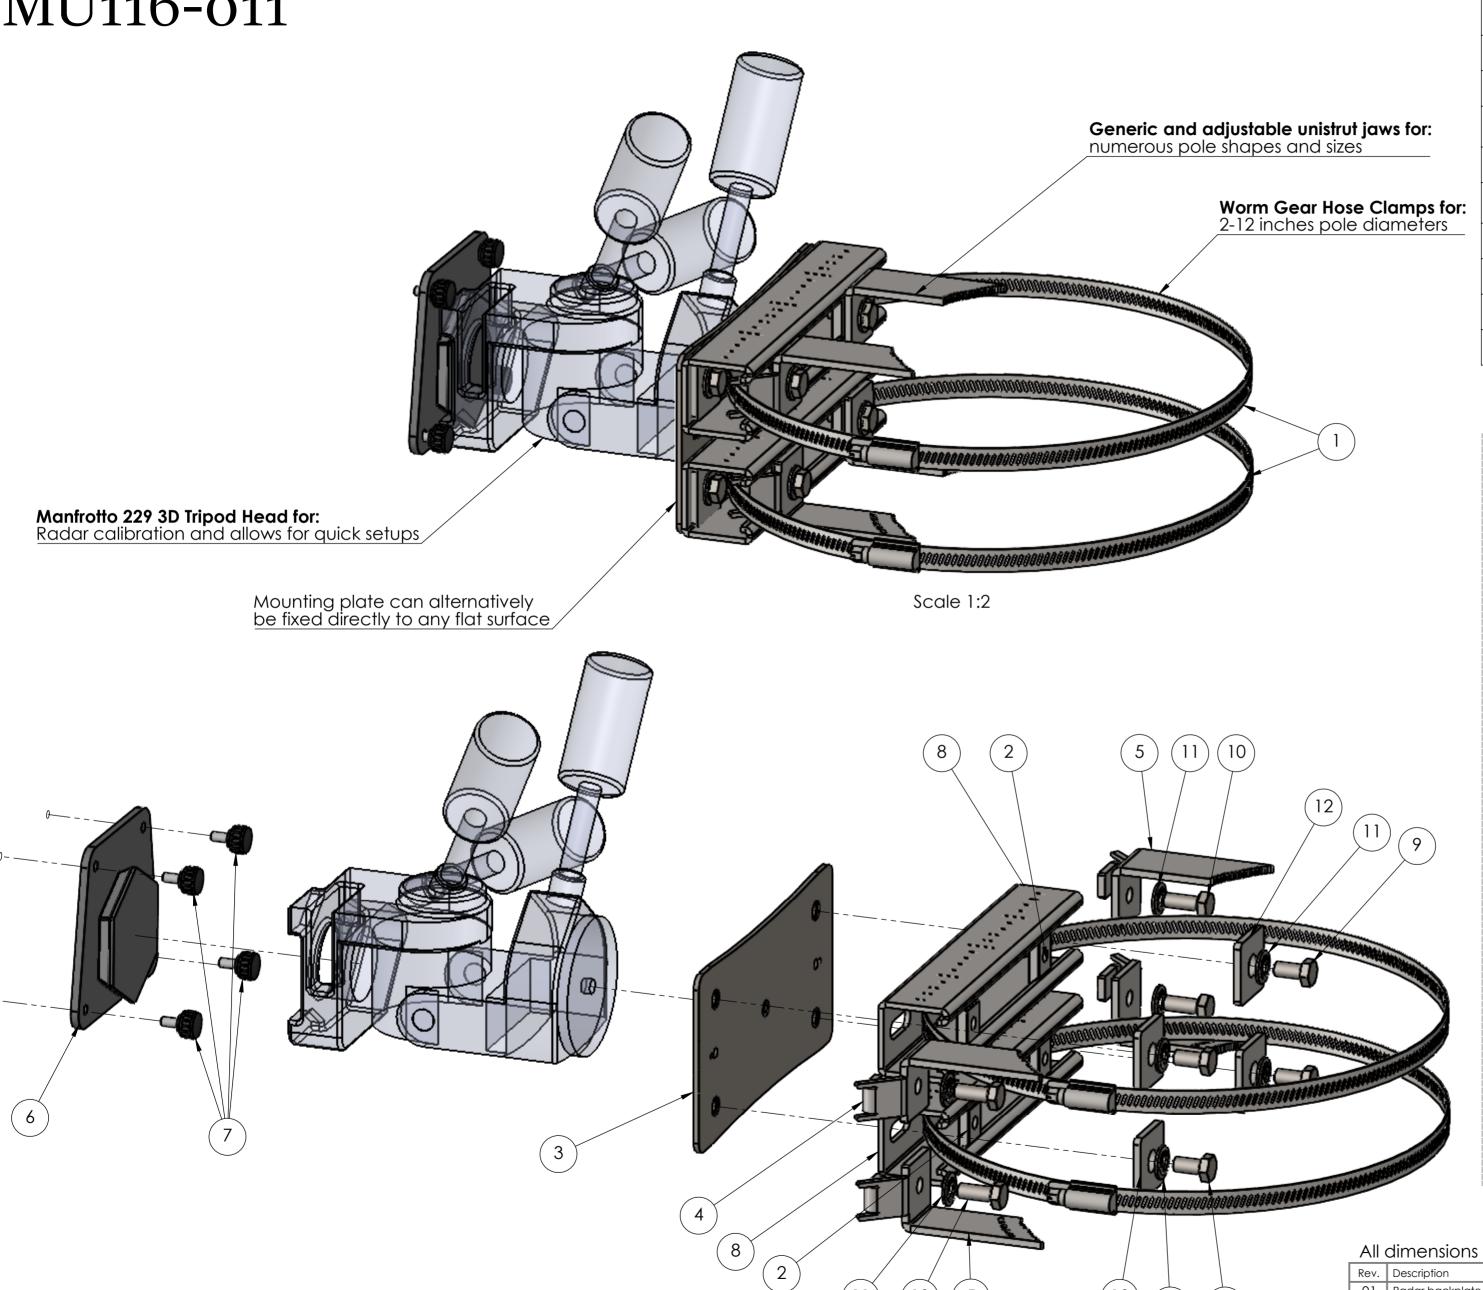

## Mounting System for B1 - Wall and Pole MU116-011

| ITEM<br>NO. | PART NUMBER | DESCRIPTION                              | QTY. |
|-------------|-------------|------------------------------------------|------|
| 1           | MD011-032   | Quick Release Strap, ID: 50-455mm        | 2    |
| 2           | MD011-041   | Unistrut Channel Nut, M8 41x41           | 4    |
| 3           | MD021-020   | Mounting plate for Manfrotto Tripod Head | 1    |
| 4           | MD021-055   | Unistrut Jaw Washer, Right               | 2    |
| 5           | MD021-056   | Unistrut Jaw Washer, Left                | 2    |
| 6           | MD027-039   | Hexagonal Release Plate Interface        | 1    |
| 7           | MD016033    | M5 x 10 Knurled Grib Knobs               | 4    |
| 8           | MG21-0007   | Unistrut Rail                            | 2    |
| 9           | MS118916    | M8 x 16 Hex A2                           | 4    |
| 10          | MS118921    | M8 x 20 Hex A2                           | 4    |
| 11          | MW1180-03   | M8 Lock Washer                           | 8    |
| 12          | MW119013    | 35x35x4, M12 spec. Washer                | 4    |

QR code for digital drawing

All dimensions according to 3D STEP file.

| Rev. | Description             | Int. | Date       |                    | Tolerances:                | _    |
|------|-------------------------|------|------------|--------------------|----------------------------|------|
| 01   | Radar backplate updated | JSS  | 05-02-2021 | Part volume (mm³): | DS/ISO 2768-m<br>Drawn by: | 1    |
|      |                         |      |            |                    | Trackman                   |      |
|      |                         |      |            | Weight (g):        | Date:                      | Desc |
|      |                         |      |            | Material:          | 19/01/2021<br>Size:        | M    |
|      |                         |      |            | Waterial.          | A2                         | Drav |
|      |                         |      |            | Colour:            | Scale:                     | ۱,   |
|      |                         |      |            |                    | 1:2                        | _ /\ |

TRACKMAN
TrackMan A/S, Stubbeled 2, 2950 Vedbæk

Description:

Mounting System for B1 - Wall and Pole

Drawing filename:

MU116-011

New York Man A/S, Stubbeled 2, 2950 Vedbæk
Revision
O1

Sheet
1 OF 4