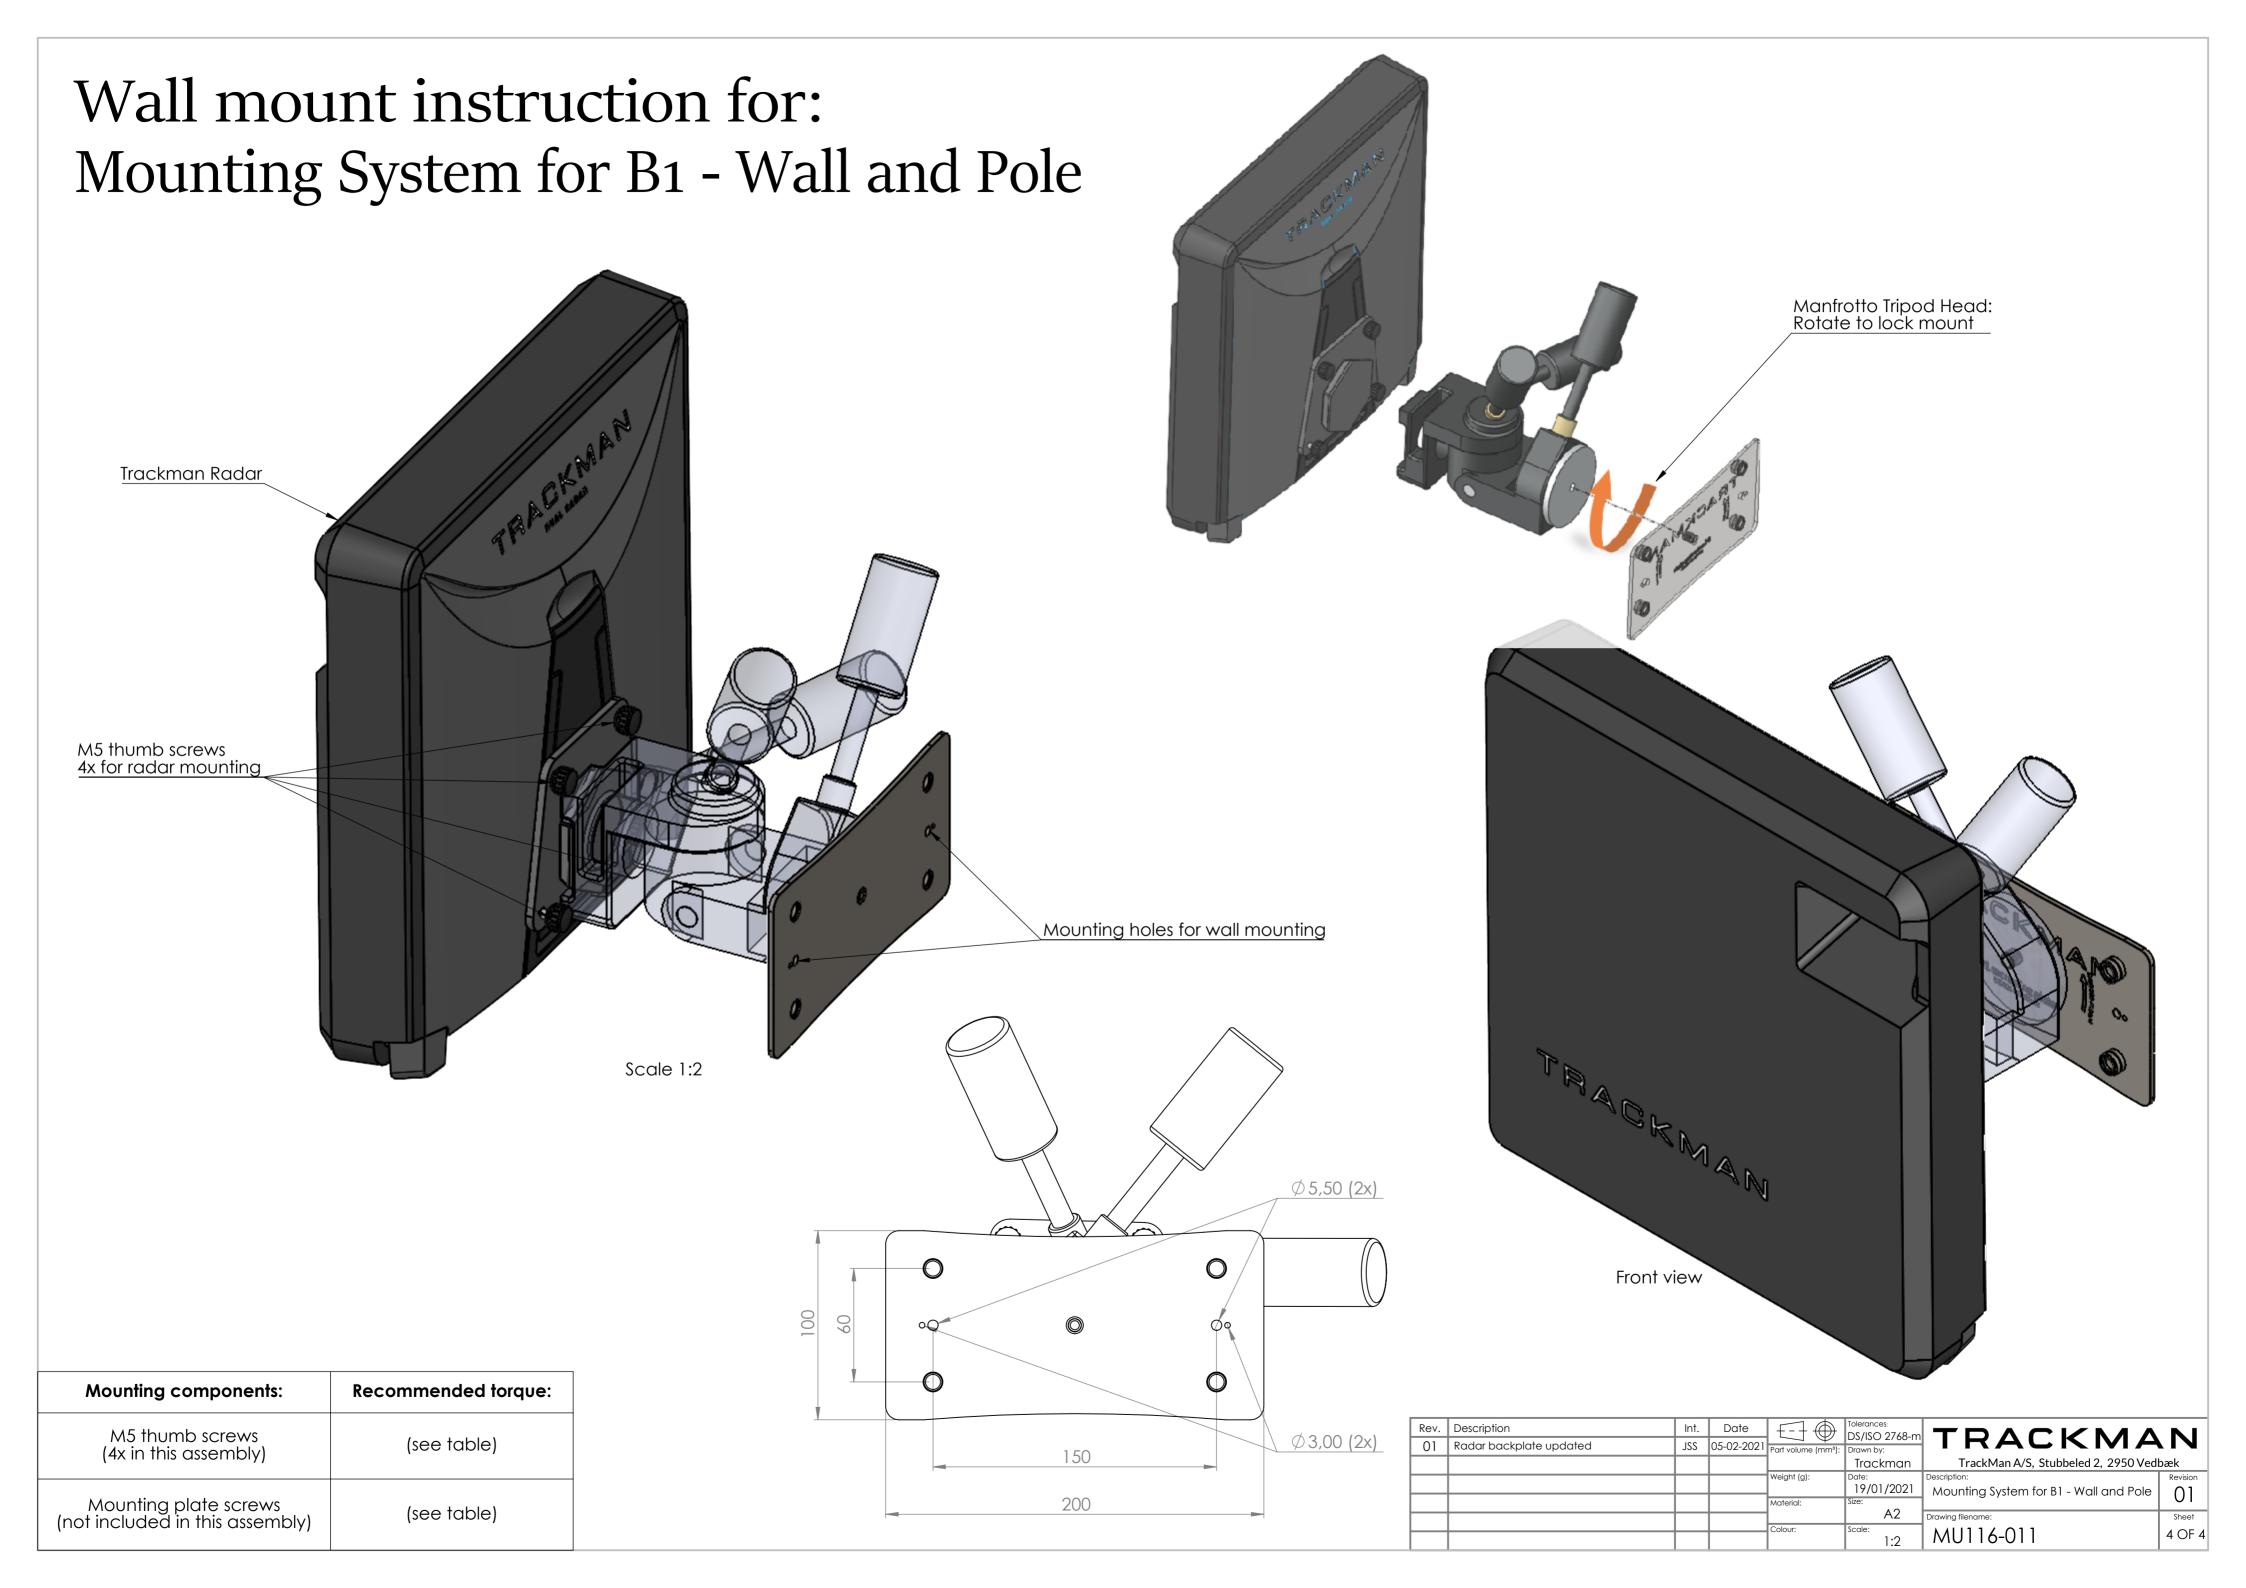

TRACKMAN
TrackMan A/S, Stubbeled 2, 2950 Vedbæk

Description:

Mounting System for B1 - Wall and Pole

Drawing filename:

MU116-011

New York Man A/S, Stubbeled 2, 2950 Vedbæk
Revision
O1

Sheet
1 OF 4