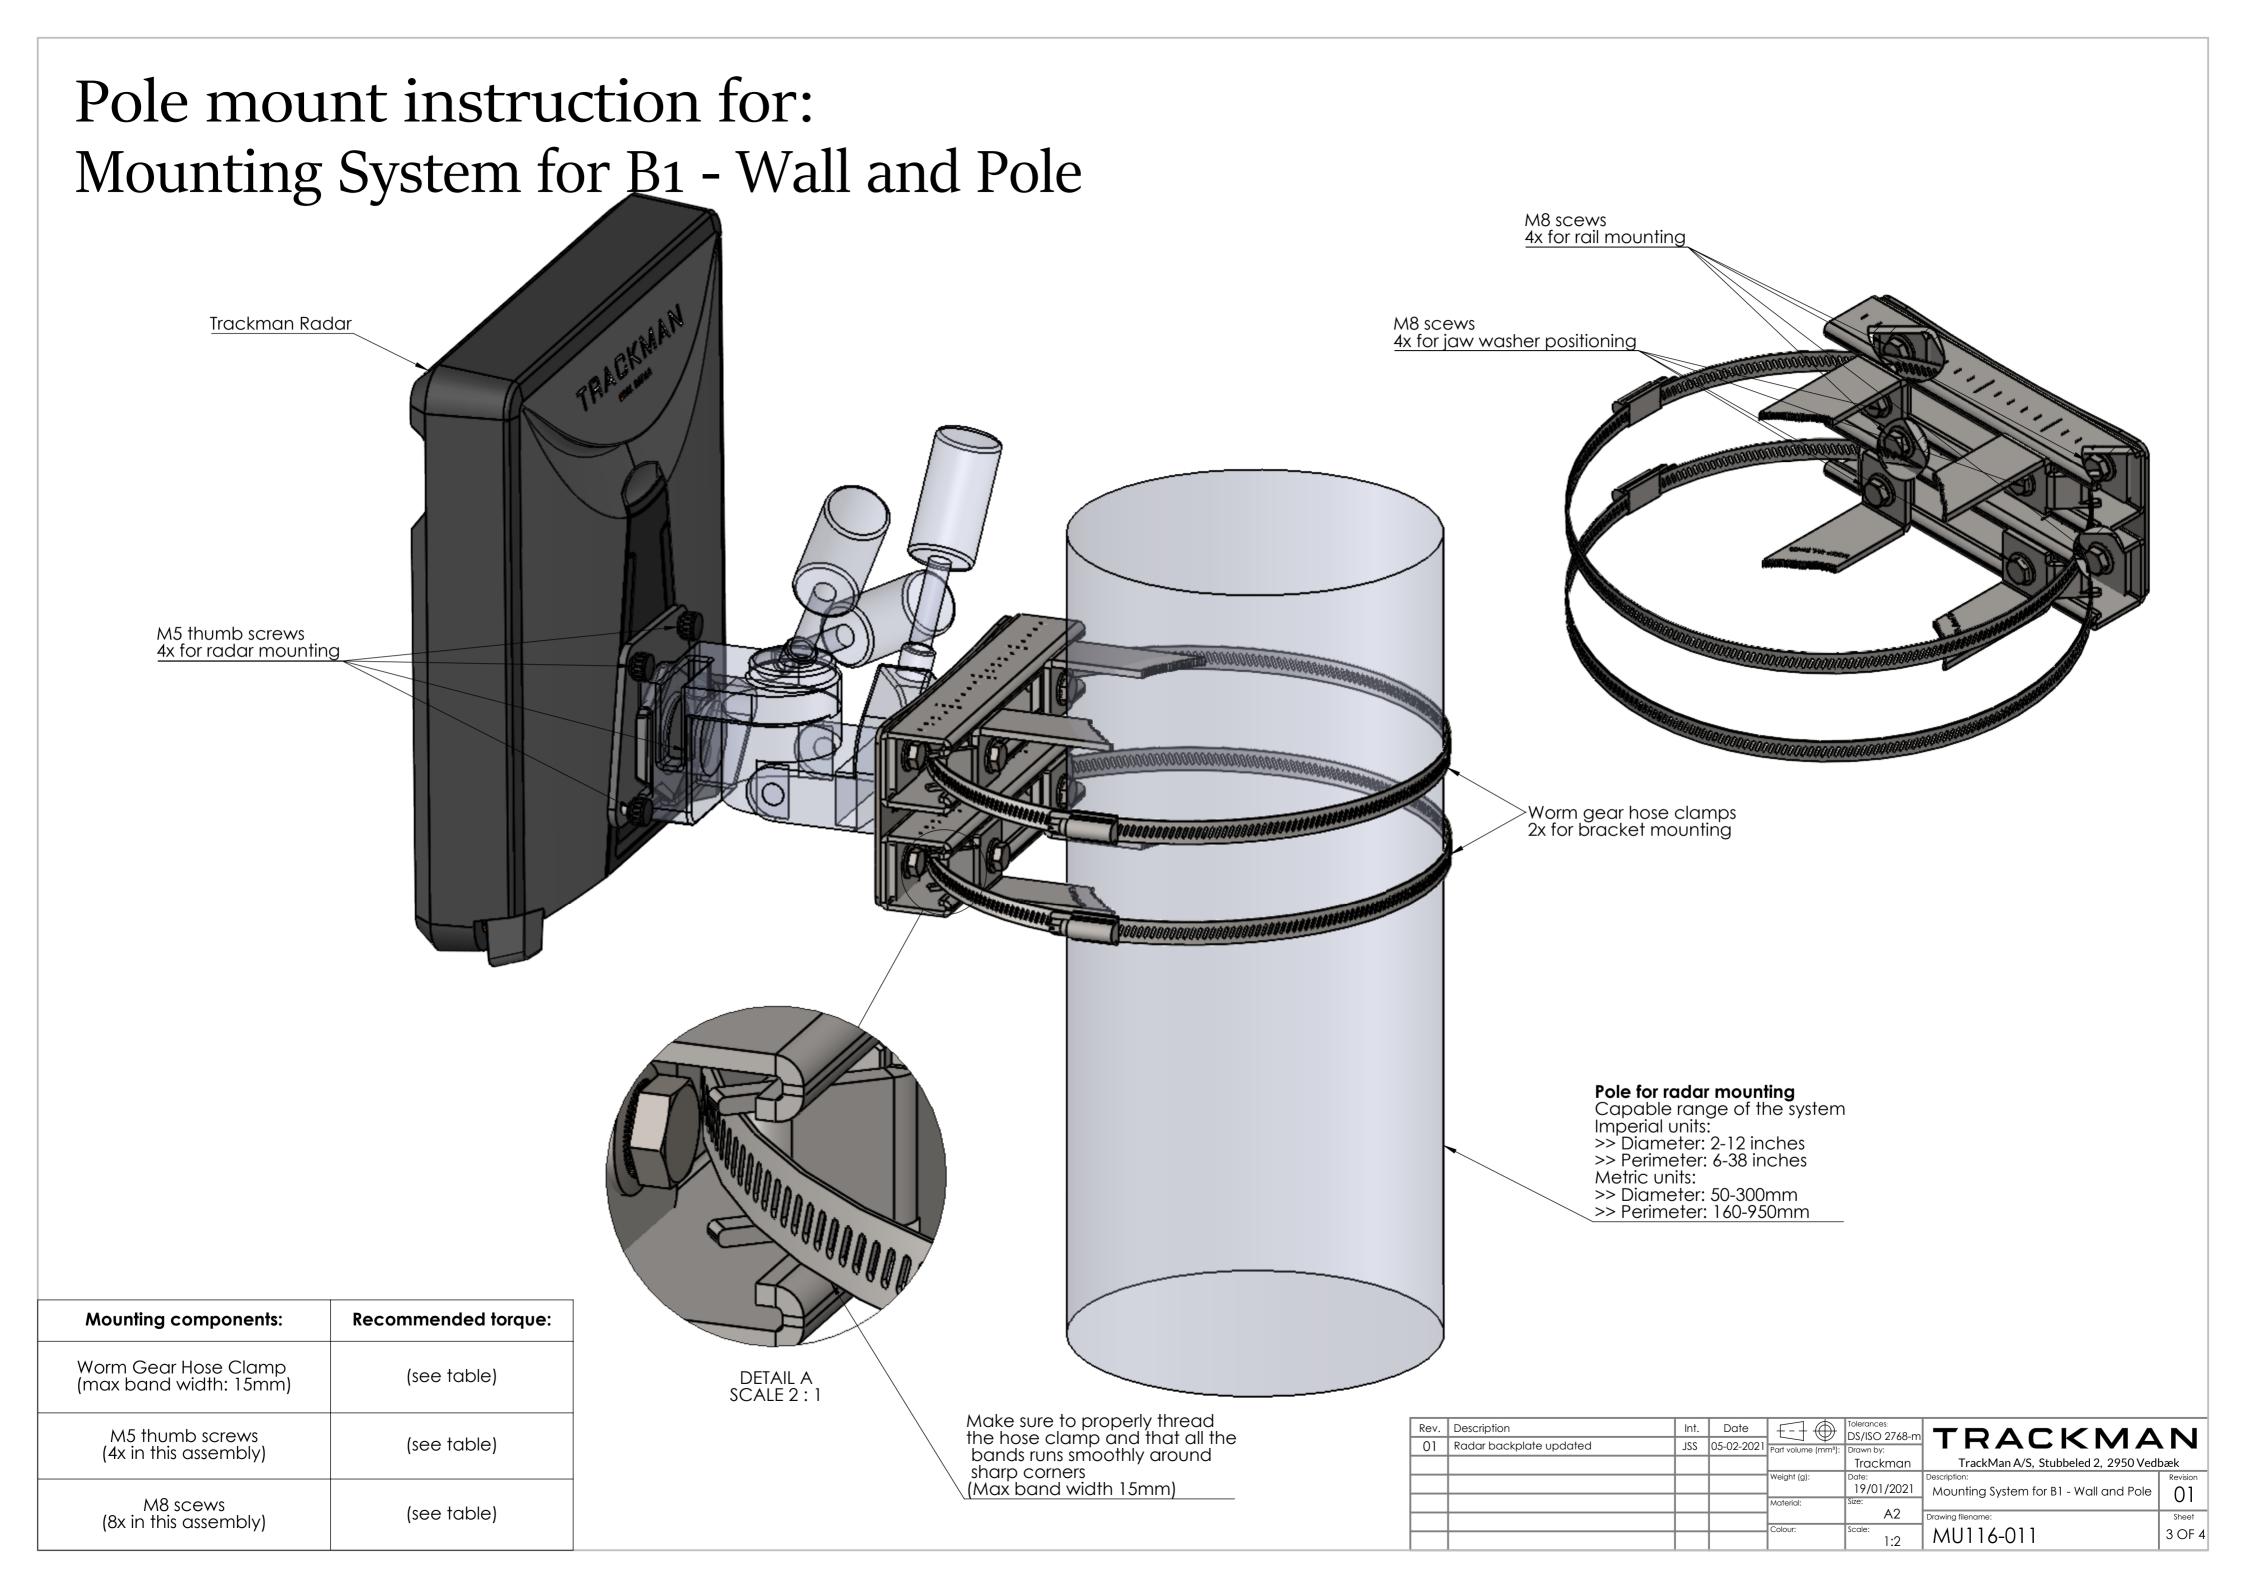

## Mounting System for B1 - Wall and Pole MU116-011

| ITEM<br>NO. | PART NUMBER | DESCRIPTION                              | QTY. |
|-------------|-------------|------------------------------------------|------|
| 1           | MD011-032   | Quick Release Strap, ID: 50-455mm        | 2    |
| 2           | MD011-041   | Unistrut Channel Nut, M8 41x41           | 4    |
| 3           | MD021-020   | Mounting plate for Manfrotto Tripod Head | 1    |
| 4           | MD021-055   | Unistrut Jaw Washer, Right               | 2    |
| 5           | MD021-056   | Unistrut Jaw Washer, Left                | 2    |
| 6           | MD027-039   | Hexagonal Release Plate Interface        | 1    |
| 7           | MD016033    | M5 x 10 Knurled Grib Knobs               | 4    |
| 8           | MG21-0007   | Unistrut Rail                            | 2    |
| 9           | MS118916    | M8 x 16 Hex A2                           | 4    |
| 10          | MS118921    | M8 x 20 Hex A2                           | 4    |
| 11          | MW1180-03   | M8 Lock Washer                           | 8    |
| 12          | MW119013    | 35x35x4, M12 spec. Washer                | 4    |

QR code for digital drawing

All dimensions according to 3D STEP file.

| Rev. | Description             | Int. | Date       |                    | Tolerances:                | _    |
|------|-------------------------|------|------------|--------------------|----------------------------|------|
| 01   | Radar backplate updated | JSS  | 05-02-2021 | Part volume (mm³): | DS/ISO 2768-m<br>Drawn by: | 1    |
|      |                         |      |            |                    | Trackman                   |      |
|      |                         |      |            | Weight (g):        | Date:                      | Desc |
|      |                         |      |            | Material:          | 19/01/2021<br>Size:        | M    |
|      |                         |      |            | Waterial.          | A2                         | Drav |
|      |                         |      |            | Colour:            | Scale:                     | ۱,   |
|      |                         |      |            |                    | 1:2                        | _ /\ |

TRACKMAN
TrackMan A/S, Stubbeled 2, 2950 Vedbæk

Description:

Mounting System for B1 - Wall and Pole

Drawing filename:

MU116-011

New York Man A/S, Stubbeled 2, 2950 Vedbæk
Revision
O1

Sheet
1 OF 4