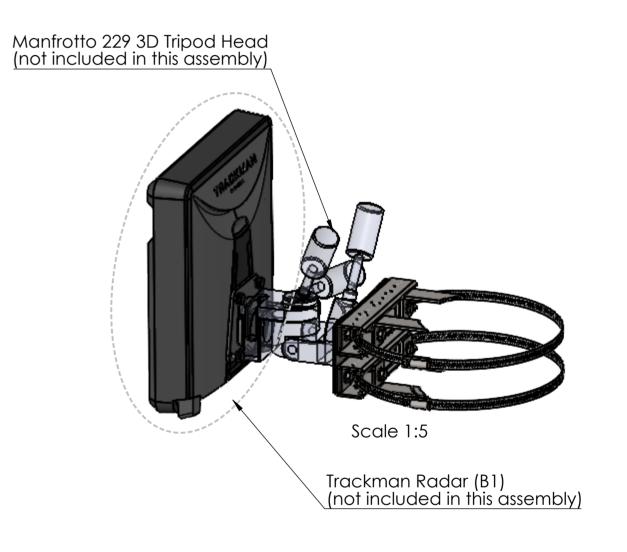

## Mounting System for B1 - Wall and Pole MU116-011

| ITEM<br>NO. | PART NUMBER | DESCRIPTION                              | QTY. |
|-------------|-------------|------------------------------------------|------|
| 1           | MD011-032   | Quick Release Strap, ID: 50-455mm        | 2    |
| 2           | MD011-041   | Unistrut Channel Nut, M8 41x41           | 4    |
| 3           | MD021-020   | Mounting plate for Manfrotto Tripod Head | 1    |
| 4           | MD021-055   | Unistrut Jaw Washer, Right               | 2    |
| 5           | MD021-056   | Unistrut Jaw Washer, Left                | 2    |
| 6           | MD027-039   | Hexagonal Release Plate Interface        | 1    |
| 7           | MD016033    | M5 x 10 Knurled Grib Knobs               | 4    |
| 8           | MG21-0007   | Unistrut Rail                            | 2    |
| 9           | MS118916    | M8 x 16 Hex A2                           | 4    |
| 10          | MS118921    | M8 x 20 Hex A2                           | 4    |
| 11          | MW1180-03   | M8 Lock Washer                           | 8    |
| 12          | MW119013    | 35x35x4, M12 spec. Washer                | 4    |