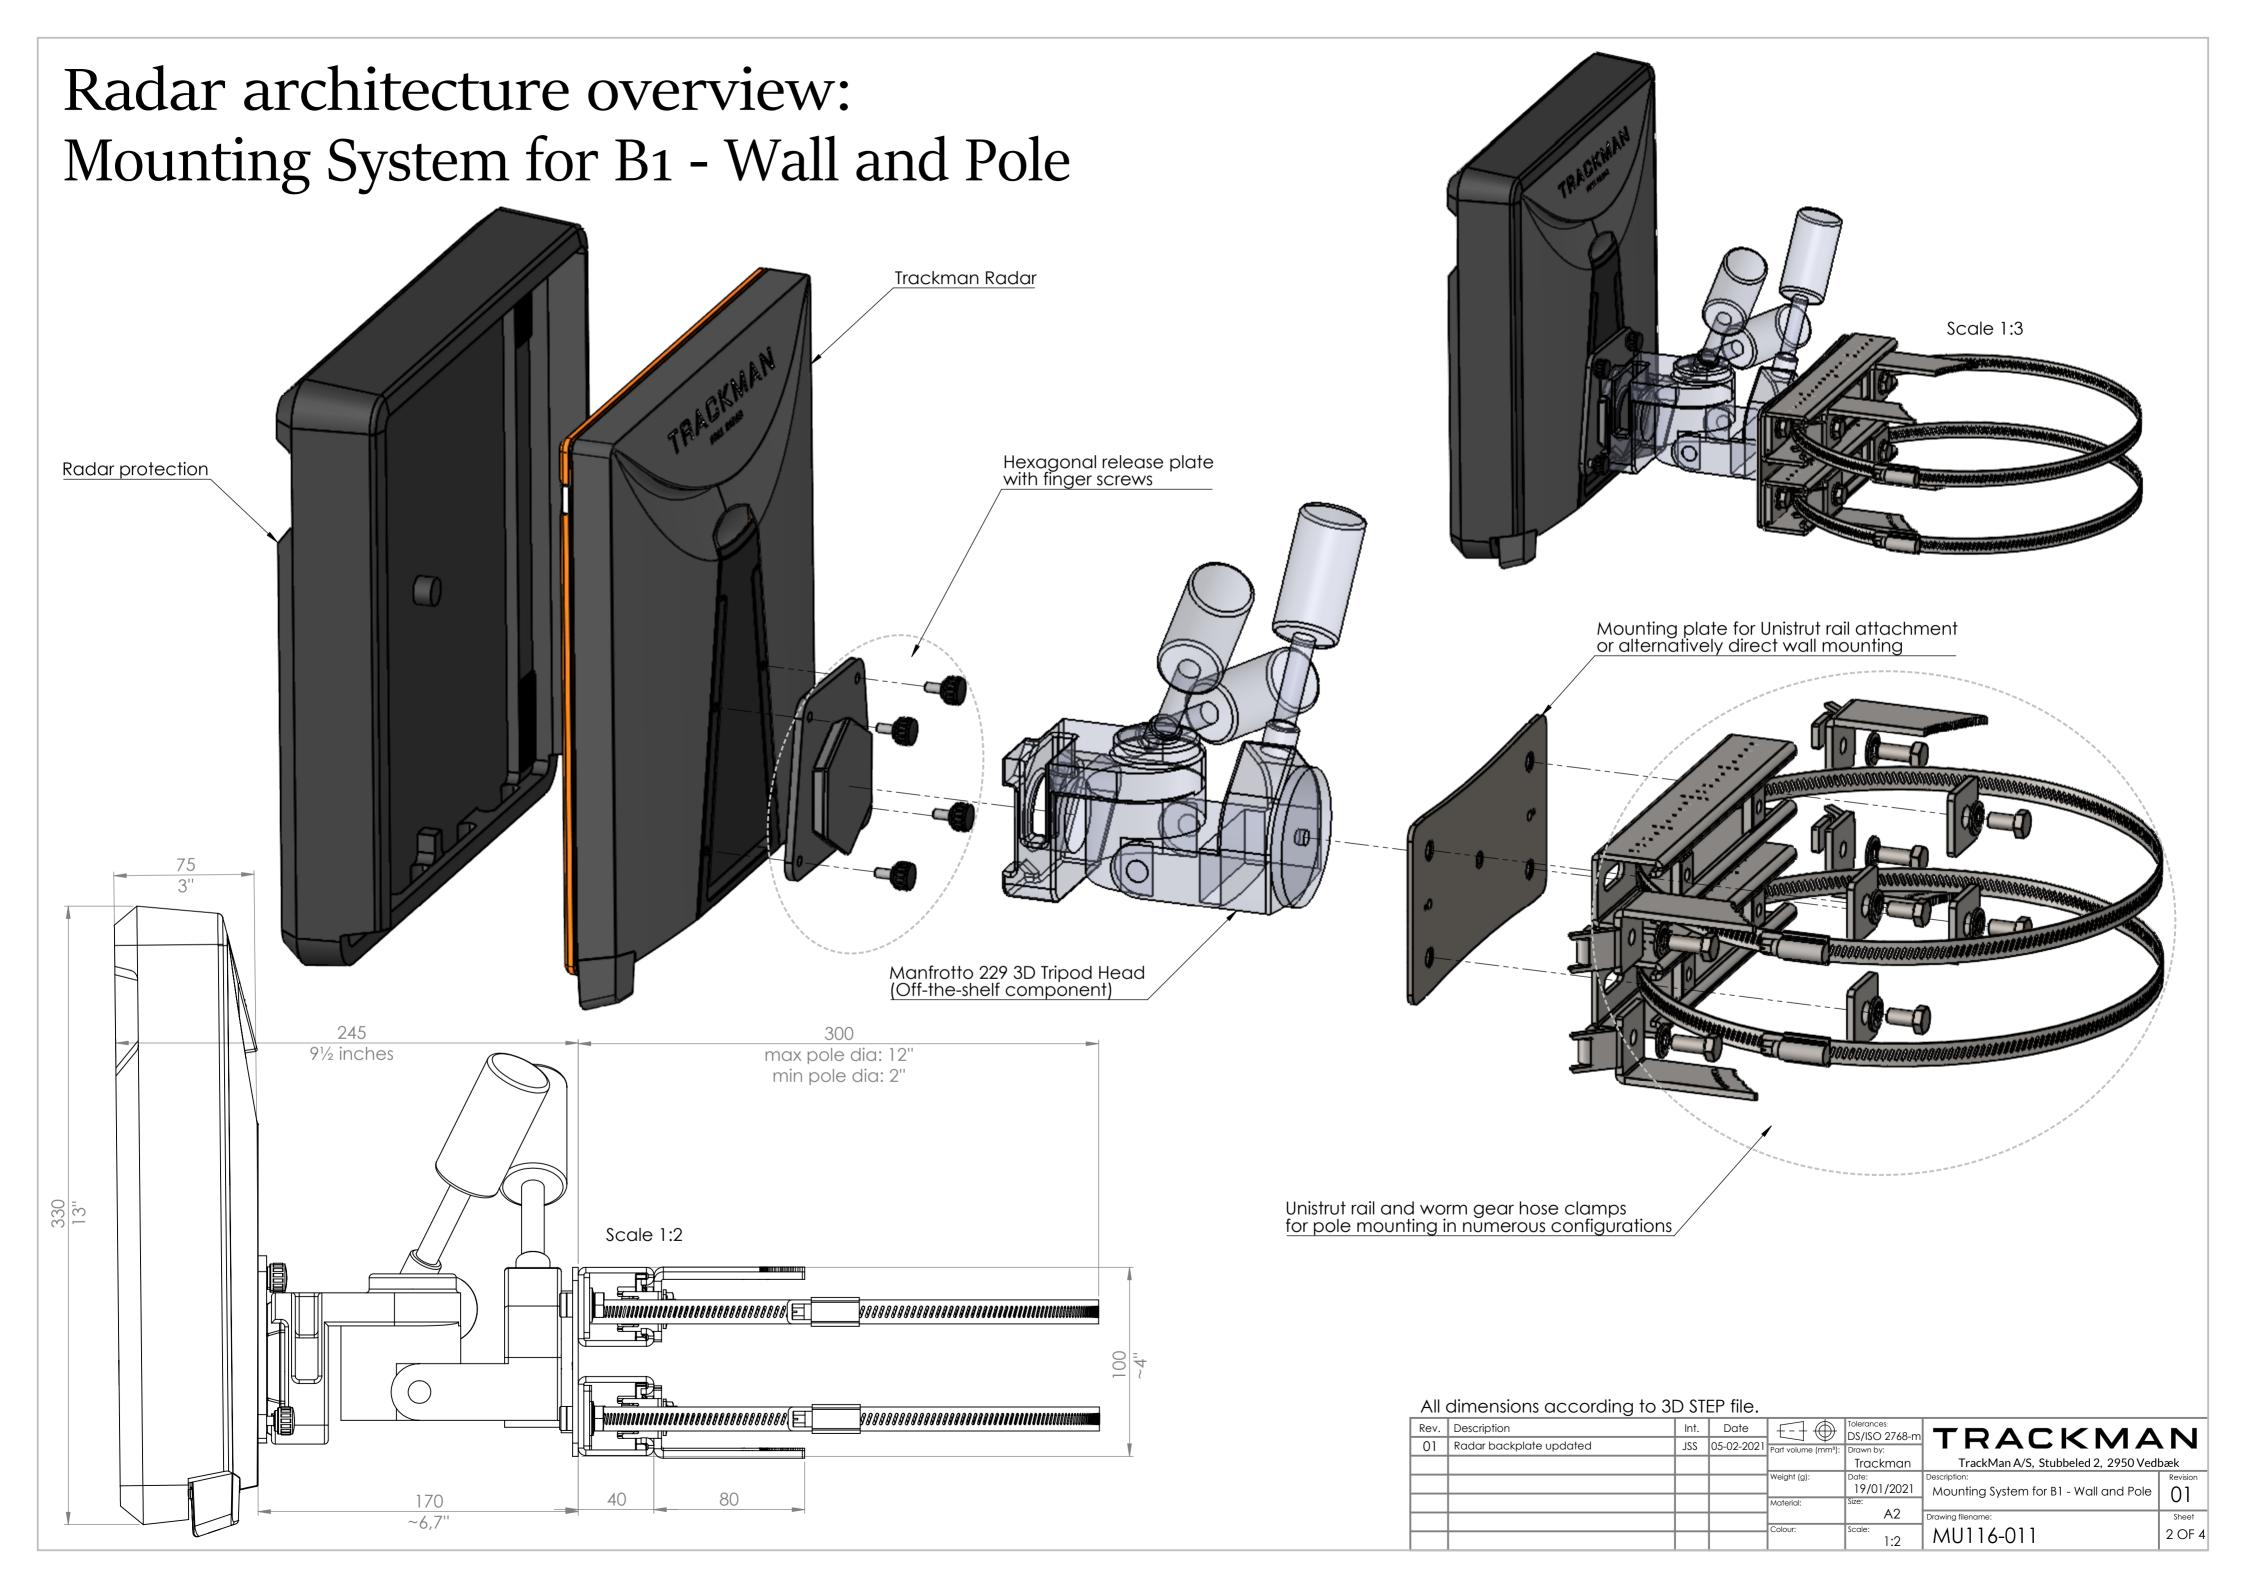

## Mounting System for B1 - Wall and Pole MU116-011

| ITEM<br>NO. | PART NUMBER | DESCRIPTION                              | QTY. |
|-------------|-------------|------------------------------------------|------|
| 1           | MD011-032   | Quick Release Strap, ID: 50-455mm        | 2    |
| 2           | MD011-041   | Unistrut Channel Nut, M8 41x41           | 4    |
| 3           | MD021-020   | Mounting plate for Manfrotto Tripod Head | 1    |
| 4           | MD021-055   | Unistrut Jaw Washer, Right               | 2    |
| 5           | MD021-056   | Unistrut Jaw Washer, Left                | 2    |
| 6           | MD027-039   | Hexagonal Release Plate Interface        | 1    |
| 7           | MD016033    | M5 x 10 Knurled Grib Knobs               | 4    |
| 8           | MG21-0007   | Unistrut Rail                            | 2    |
| 9           | MS118916    | M8 x 16 Hex A2                           | 4    |
| 10          | MS118921    | M8 x 20 Hex A2                           | 4    |
| 11          | MW1180-03   | M8 Lock Washer                           | 8    |
| 12          | MW119013    | 35x35x4, M12 spec. Washer                | 4    |

QR code for digital drawing

All dimensions according to 3D STEP file.

| Rev. | Description             | Int. | Date       |                    | Tolerances:                | _    |
|------|-------------------------|------|------------|--------------------|----------------------------|------|
| 01   | Radar backplate updated | JSS  | 05-02-2021 | Part volume (mm³): | DS/ISO 2768-m<br>Drawn by: | 1    |
|      |                         |      |            |                    | Trackman                   |      |
|      |                         |      |            | Weight (g):        | Date:                      | Desc |
|      |                         |      |            | Material:          | 19/01/2021<br>Size:        | M    |
|      |                         |      |            | Waterial.          | A2                         | Drav |
|      |                         |      |            | Colour:            | Scale:                     | ۱,   |
|      |                         |      |            |                    | 1:2                        | _ /\ |

TRACKMAN
TrackMan A/S, Stubbeled 2, 2950 Vedbæk

Description:

Mounting System for B1 - Wall and Pole

Drawing filename:

MU116-011

New York Man A/S, Stubbeled 2, 2950 Vedbæk
Revision
O1

Sheet
1 OF 4